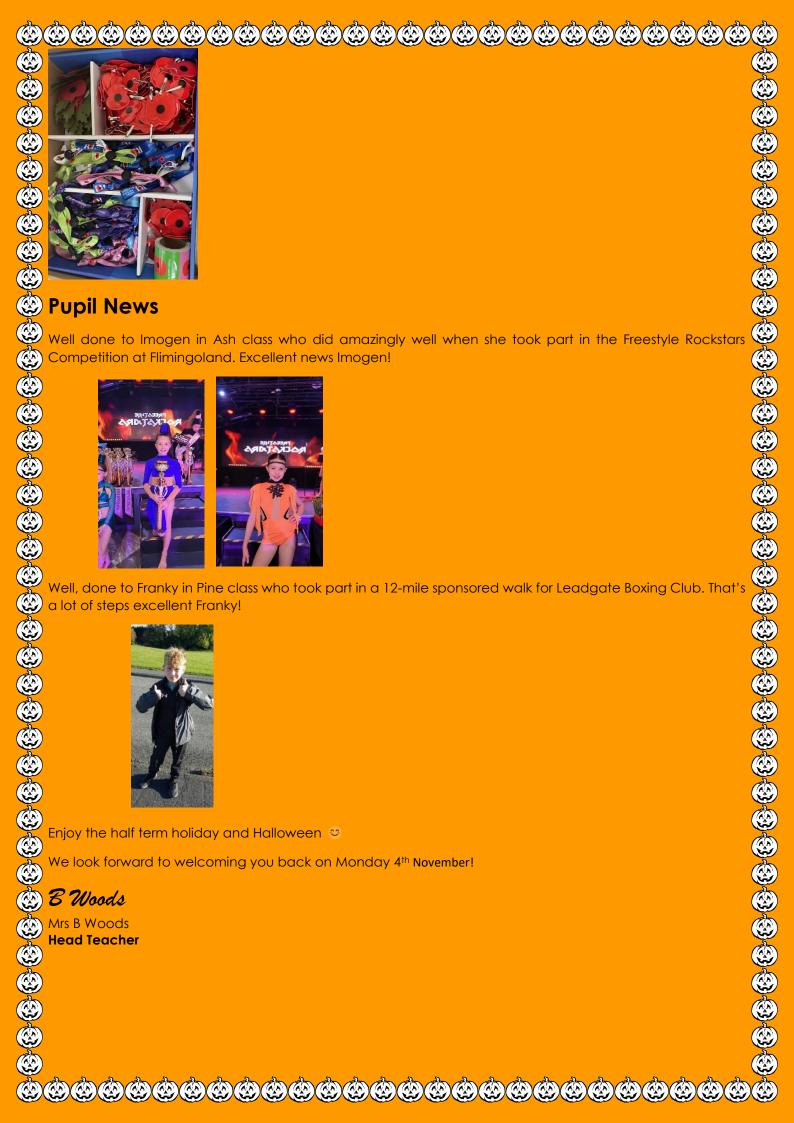

e raised a total of £90. Our School Fund helps us to provide all children with fun activities, events and special treats throughout the year in school. This also helps to subsidise school trips and pantomime visits. To enable us to continue this we would be very grateful if you could make regular donations to our School Fund via your Arbor Parent Portal under School Shop.

Poppies

On our return to school on Monday 4th November our Year 6 children will be going around each class every afternoon that week selling poppies. Children can bring money into school to purchase a poppies and other merchandise. All poppies and merchandise are £1 each. Thank you to raised a total treats through us to continue a Arbor Parent

Poppies
On our return afternoon the merchandise

afternoon the merchandise