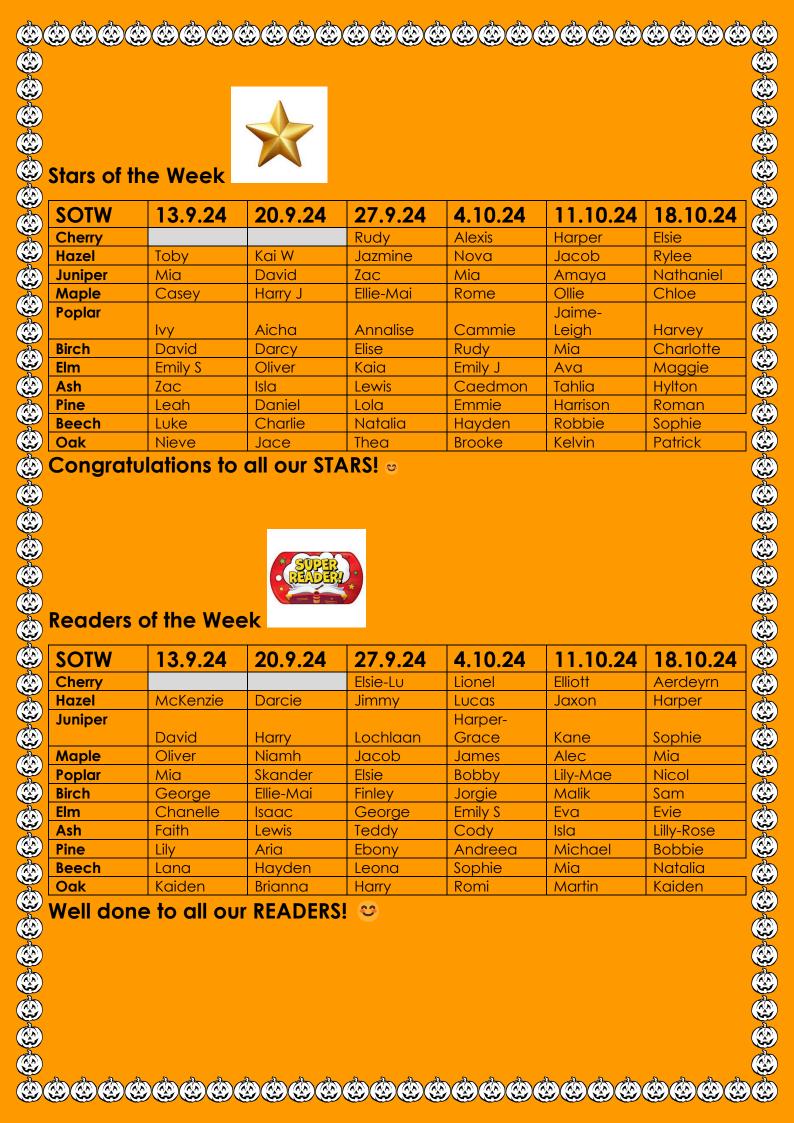

#### **Weekly Class Attendance winners**

| 9 | Class Winner | 13.9.24 | 20.9.24 | 27.9.24 | 4.10.24 | 11.10.24 | 18.10.24 | ( |
|---|--------------|---------|---------|---------|---------|----------|----------|---|
|   | Cherry       | 97.9%   | 94.7%   | 95.8%   | 93.7%   | 94.7%    | 94.7%    |   |
|   | Hazel        | 96.1%   | 96.1%   | 94.2%   | 92.8%   | 92.3%    | 91.8%    | ( |
| 9 | Juniper      | 96.6%   | 92.8%   | 96.5%   | 96.0%   | 91.5%    | 91.5%    | ( |
|   | Maple        | 95.8%   | 91.1%   | 98.4%   | 95.7%   | 90.8%    | 97.8%    |   |
|   | Poplar       | 93.3%   | 93.8%   | 85.6%   | 90.6%   | 98.7%    | 92.2%    | ( |
| 9 | Birch        | 96.6%   | 91.5%   | 92.6%   | 88.6%   | 96.9%    | 93.0%    | ( |
|   | Elm          | 95.2%   | 89.9%   | 90.5%   | 92.6%